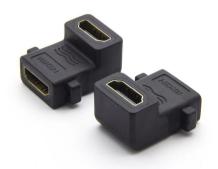

# 90° Angle 4K HDMI 2.0 Panel Mount Coupler Adapter with Screw Hole Female to Female

#### **Description:**

FARSINCE High Quality 90° Angle HDMI Female to Female Panel Mount Coupler Adapter with Screw Hole is the perfect solution for combining two HDMI cables to achieve connectivity through a panel. This allows the user to provide display connectivity from a source that is contained within a secure location. 90° Angle 4K HDMI 2.0 Panel Mount Coupler Adapter is designed for minimal signal loss. It supports the video resolutions up to 4K\*2K@50/60 (2160p). The 90° angled design provides the possibility for connection in small spaces. 24-K gold plated connectors ensure superior signal transfer.

#### **Specification:**

- Connector 1: HDMI female 90° Angle, gold paled
- · Connector 2: HDMI female with Screw Hole, gold plated
- · Housing: Injection molding
- Bandwidth up to 18Gbps
- 4K/50/60 (2160p), which is 4 times the clarity of 1080p/60 video resolution
- 3D video, Deep Color, and x.v. Color™
- Compliance: RoHS, REACH